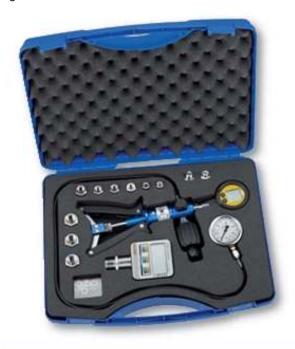

## **Pneumatic Pressure Pumps**

## Type P 40.2 and Type P 60

The P 40.2 and P 60 pneumatic manual pressure pumps are compact, lightweight and portable calibration pumps for pressure and vacuum. Switching is controlled by a valve without the need for additional tools. The pumps allow very simple and exact operation in the pressure ranges from -0.95...40 bar or -0.95...60 bar.

## **Technical data**

|                                                                      | Pump 40.2                                                                                                                 | Pump 60             |
|----------------------------------------------------------------------|---------------------------------------------------------------------------------------------------------------------------|---------------------|
| Pressure medium                                                      | air                                                                                                                       |                     |
| Pressure ranges - Vacuum - High pressure                             | -0.95 bar<br>40 bar                                                                                                       | -0.95 bar<br>60 bar |
| Pressure connection - Reference - Device under test                  | 1/4 BSP 1/4" BSP with Quick-Coupling and pressure hose (1 m)                                                              |                     |
| Adapter set                                                          | 1/s" BSP, 1/4" BSP, 3/s" BSP, 1/2" BSP, NPT 1/s", NPT 1/4", NPT 1/2"<br>M12x1.5, M20x1.5 and 1/s" BSP male, 1/4" BSP male |                     |
| Set of seals                                                         | flat seals (Teflon) and O-rings                                                                                           |                     |
| Dimensions - Pump with pressure hose - Pump with accessories in case | approx. 240 x 170 x 50 mm<br>approx. 450 x 370 x 110 mm                                                                   |                     |
| Weight - Pump with pressure hose - Pump with accessories in case     | approx. 1.1 kg<br>approx. 4.2 kg                                                                                          |                     |