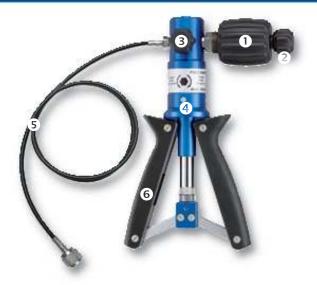

- Fine adjustment valve
- 2 Pressure relief valve
- 3 Change-over valve pressure/vacuum
- **4** Pump body
- **6** Pressure hose
- **6** Handles with push rod and piston connection